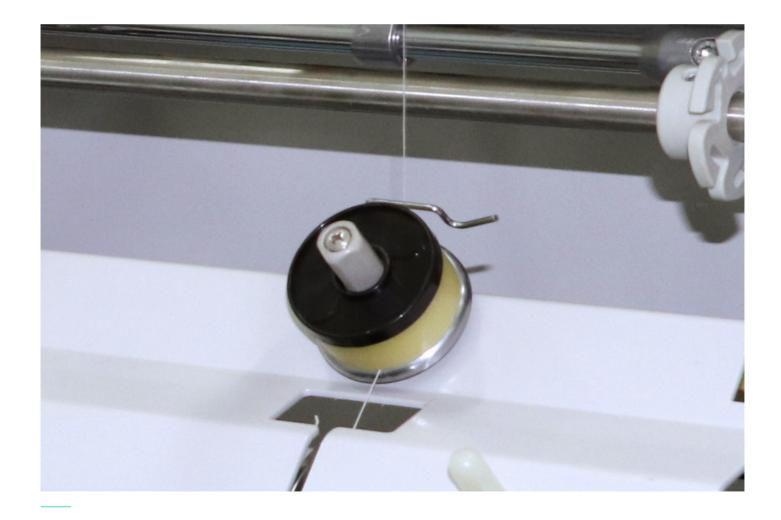

## **Description:**

Machines without waxing device can be retrofitted to take the advantage in down stream process requirements / efficiency.

Machine: Two For One Twister Model COSMOS / SIRIUS

Validity: All the machines without waxing devices

## Features and benefits:

Down stream process requirements of waxed plied yarns can be met by installing waxing device, Special magnet top holder ensures uniform wax application.

We reserve the right to modify the characteristics of the machines / equipments, items described herein without prior notice. The data given in this brochure are not intended as a guarantee. Savio machines are equipped with safety devices in compliance with existing regulations.