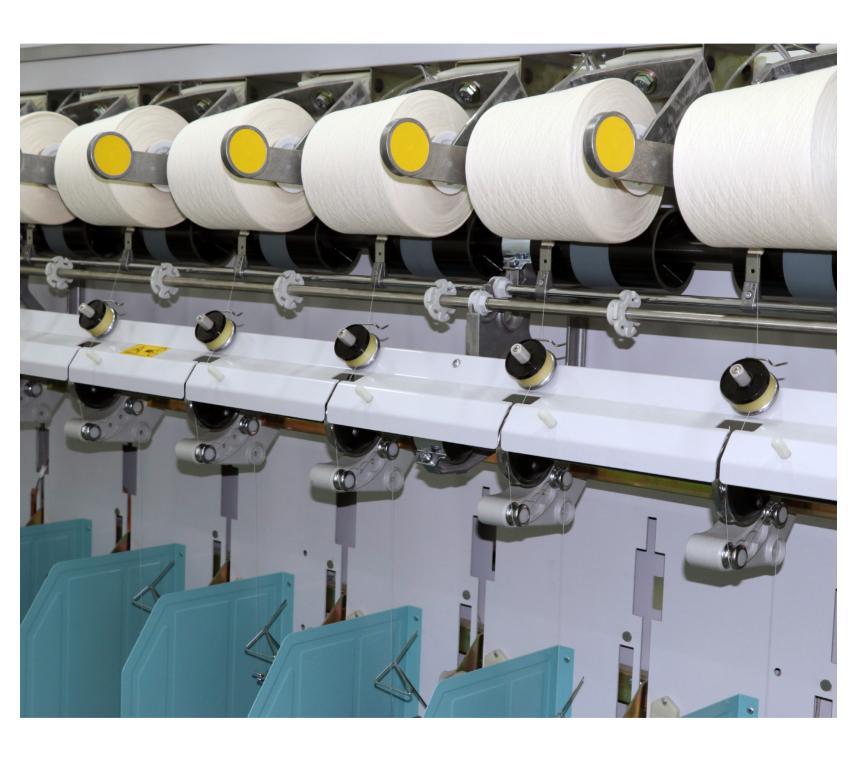

## **Description:**

Machines without waxing device can be retrofitted to take the advantage in down stream process requirements / efficiency.

Machine: Two For One Twister Model COSMOS / SIRIUS

Validity: All the machines without waxing devices

## Features and benefits:

Down stream process requirements of waxed plied yarns can be met by installing waxing device, Special magnet top holder ensures uniform wax application.

We reserve the right to modify the characteristics of the machines / equipments, items described herein without prior notice. The data given in this brochure are not intended as a guarantee. Savio machines are equipped with safety devices in compliance with existing regulations.